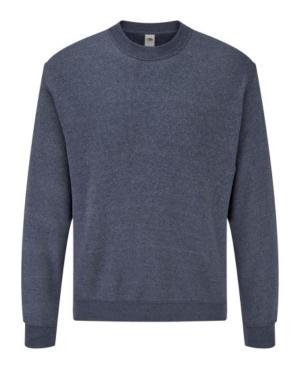

# FRUIT OF THE LOOM, CLASSIC SET-IN SWEAT, SWEATSHIRT

#### **Colors**

Fruit of the Loom, CLASSIC SET-IN SWEAT, sweatshirt. Classic sweatshirt made of 60% cotton and 40% polyester, 280 gm / m, classic cut, stylish cut, ruffle and collar made in a cotton-lycra combination. Sweater branding: DTG, screen printing, flock / flex In pack: 24 Piece